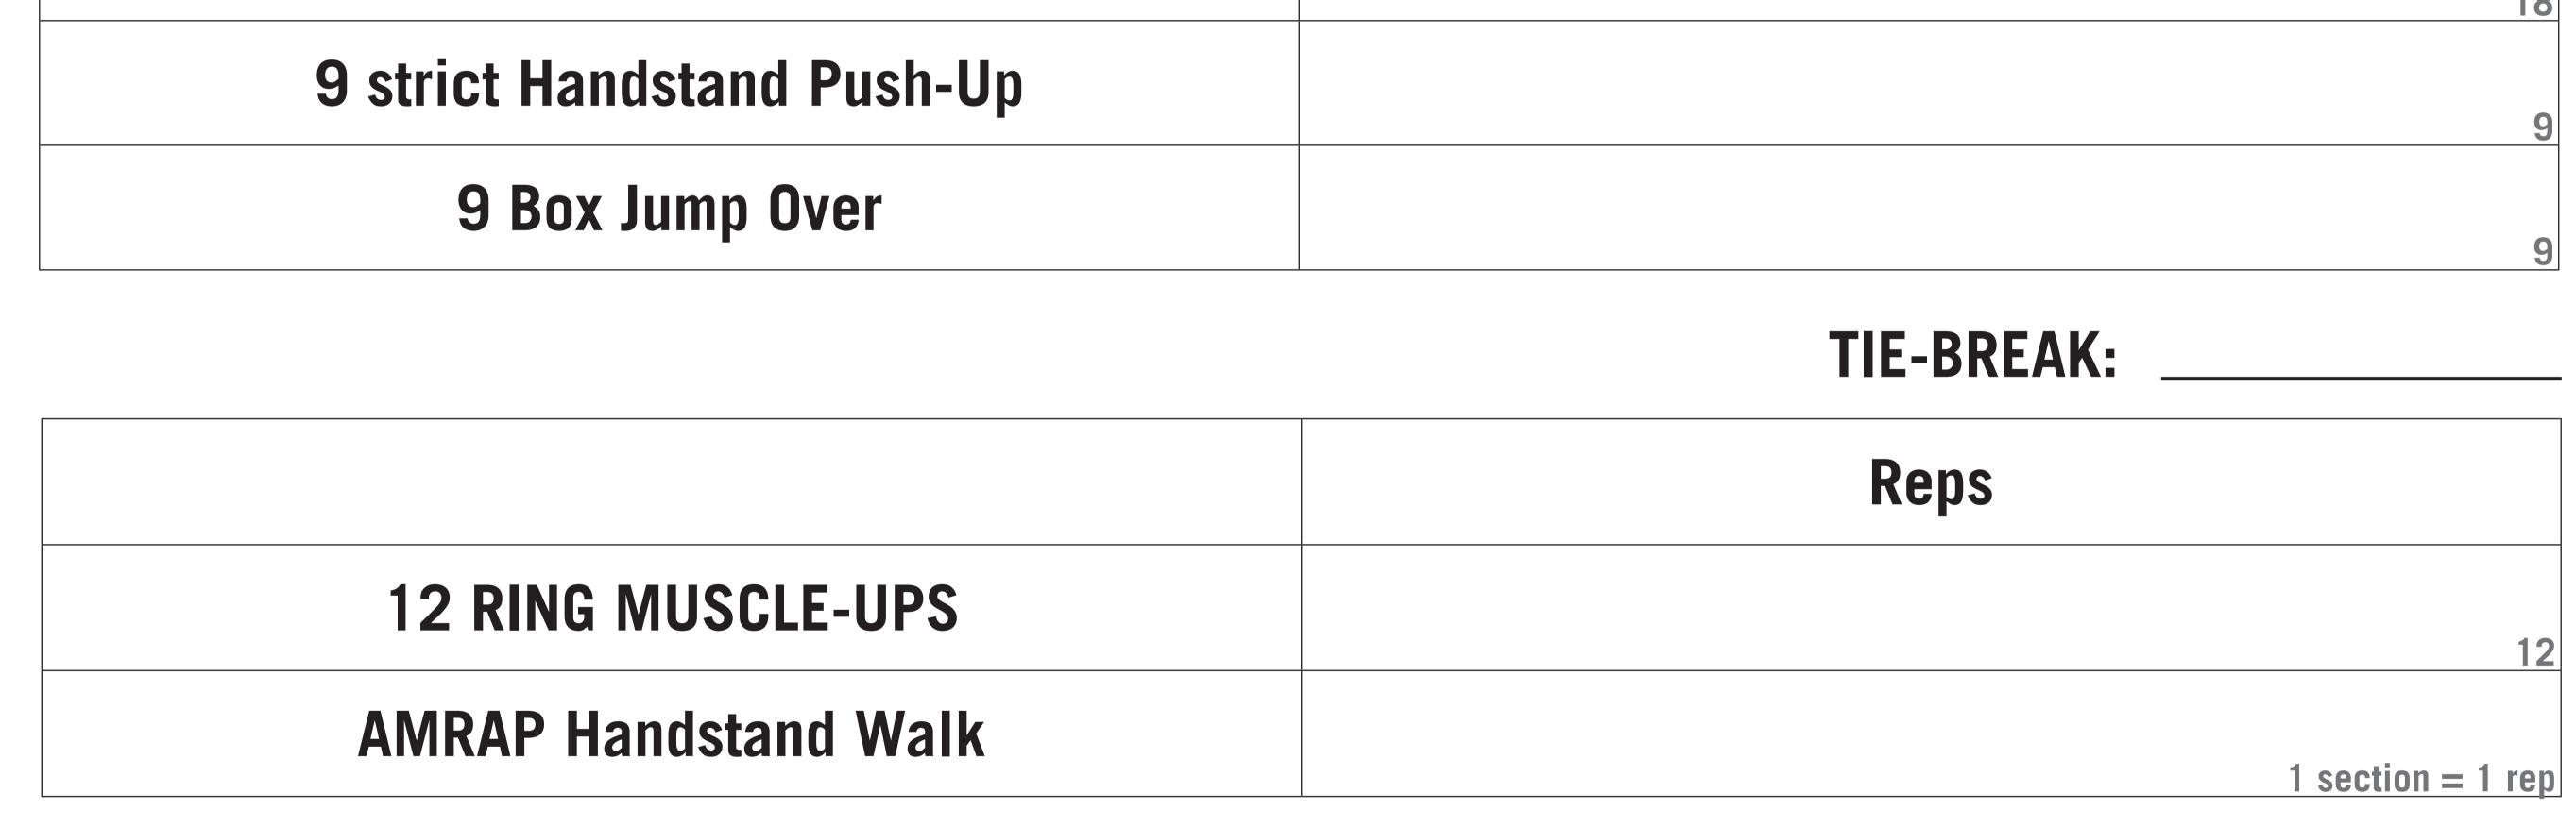

WORKOUT (8 min TC) **23.3: AMRAP** 

presented by

|                             | 18 |
|-----------------------------|----|
| 18 Box Jump Over            | 18 |
| 9 Chest To Bar Pull-Ups     | 9  |
| 9 Box Jump Over             | 9  |
| 18 Toes to Bar              | 18 |
| 18 Box Jump Over            | 18 |
| 9 Toes to Bar               | 9  |
| 9 Box Jump Over             | 9  |
| 18 strict Handstand Push-Up | 18 |
| 18 Box Jump Over            | 18 |
|                             |    |

**TOTAL REPS:** 

## VARIATIONS

Elite, Master 35, - as prescribed

Intermediate, Master 40, Master 45+, Teens - Pull-Ups instead of C2B

- Max effort wall walks instead of

- Kipping HSPU instead of strict HSPU
- 10 Bar Muscle-Ups instead of 12 Ring Muscle-Ups

Max effort Handstand Walk